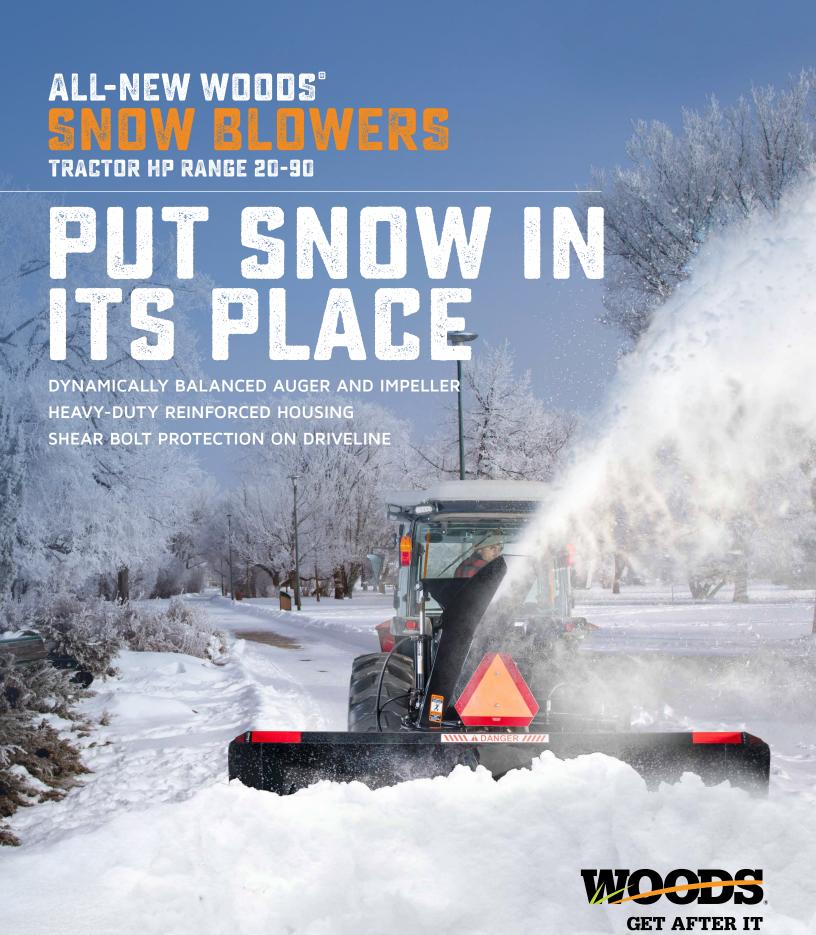

## ALL-NEW WOODS SNOW BLOWERS

## TRACTOR HP RANGE 20-90

For those who need to tackle their to-do's, even in heavy winter snow, the new Woods snowblower line gives users the upper hand with the quality and confidence of the Woods brand. Woods snowblowers easily handle even the most daunting snow applications, because they are designed with heavy-duty, reinforced and dynamically balanced components that allow the equipment to run smoother and last longer in challenging rural applications.

With Woods advantages now available in snowblowers, users can put snow in its place and get back other priorities faster than ever before.

|                                                             | STANDARD DUTY                           |                     |          |                        | HEAVY DUTY                                                                                             |        |  |
|-------------------------------------------------------------|-----------------------------------------|---------------------|----------|------------------------|--------------------------------------------------------------------------------------------------------|--------|--|
| SPECIFICATIONS                                              | 54"                                     | 64"                 | 74"      | 84-LOW"                | 84"                                                                                                    | 94"    |  |
| PTO Power Requirements (HP)                                 | 15 - 30                                 | 20 - 40             | 30 - 50  |                        | 35-90                                                                                                  |        |  |
| Operating Weight, Including Chute<br>& Hyd. Deflector (lbs) | 465                                     | 540                 | 640      | 700                    | 1130                                                                                                   | 1182   |  |
| Working Width (in)                                          | 53 1/2                                  | 63 1/2              | 74       | 84                     | 84                                                                                                     | 94     |  |
| Working Height (in)                                         | 25 1/4                                  | 27 1/2              |          | 34                     |                                                                                                        |        |  |
| Overall Width (in)                                          | 54 3/4                                  | 64 3/4              | 75 1/4   | 85 1/4                 | 85 1/2                                                                                                 | 95 1/2 |  |
| Overall Length (in)                                         | 40 1/2                                  | 37 3/4              | 45 1/2   |                        | 54                                                                                                     |        |  |
| Impeller Diameter (in)                                      | 22                                      |                     | 24       |                        | 27 1/2                                                                                                 |        |  |
| Impeller Width (in)                                         | 6                                       | 7                   | 9        |                        | 10 1/2                                                                                                 |        |  |
| Impeller (rpm)                                              | 540                                     |                     |          | 540                    |                                                                                                        |        |  |
| Main Auger Diameter (in)                                    | 15                                      |                     |          |                        | 20                                                                                                     |        |  |
| Auger driven system                                         | Chain No.60                             |                     |          |                        | Chain No.60 H                                                                                          |        |  |
| Auger (rpm)                                                 | 170 200                                 |                     |          |                        | 170                                                                                                    |        |  |
| Chute Rotation                                              | Manual or hydraulic<br>-                |                     |          |                        | Manual - worm gear<br>w/ handle.<br>Hydraulic - cylinder (2"x8") including bracket,<br>hoses, and tips |        |  |
| Replaceable and Reversible                                  | Yes                                     |                     |          |                        | No                                                                                                     |        |  |
| Cutting Edge Dimension (in)                                 | 3/8 x 1 1/2                             |                     |          |                        | 1/2 x 3                                                                                                |        |  |
| Main Driving System                                         | Driveline series 40 Driveline series 50 |                     |          | 60                     |                                                                                                        |        |  |
| Chain Idler                                                 | Yes                                     |                     |          |                        | Yes                                                                                                    |        |  |
| Parking Stand                                               | Yes                                     |                     |          |                        | Yes                                                                                                    |        |  |
| Number of Auger Shear Bolt                                  | 1 (on the drive shaft)                  |                     |          |                        | 1 (on the drive shaft)                                                                                 |        |  |
| Number of Impeller Shear Bolt                               | 1 (on the driveline)                    |                     |          |                        | 1 (on the driveline)                                                                                   |        |  |
| Type of Hitch                                               | 3 pts,                                  | CAT 1               | 3 pts, C | 3 pts, CAT 1 & 2       |                                                                                                        | CAT 2  |  |
| Quick Hitch Compatibility                                   | Ye                                      | Yes Yes, CAT 1 only |          |                        | Yes, CAT 2                                                                                             |        |  |
| Gearbox Warranty                                            | 6-years includes seals                  |                     |          | 6-years includes seals |                                                                                                        |        |  |