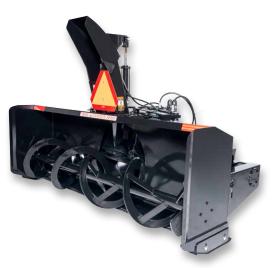

With Woods advantages now available in snowblowers, users can put snow in its place and get back other priorities faster than ever before.

|                                                             | STANDARD DUTY                           |                     |          |                        | HEAVY DUTY                                                                                             |        |  |
|-------------------------------------------------------------|-----------------------------------------|---------------------|----------|------------------------|--------------------------------------------------------------------------------------------------------|--------|--|
| SPECIFICATIONS                                              | 54"                                     | 64"                 | 74"      | 84-LOW"                | 84"                                                                                                    | 94"    |  |
| PTO Power Requirements (HP)                                 | 15 - 30                                 | 20 - 40             | 30 - 50  |                        | 35-90                                                                                                  |        |  |
| Operating Weight, Including Chute<br>& Hyd. Deflector (lbs) | 465                                     | 540                 | 640      | 700                    | 1130                                                                                                   | 1182   |  |
| Working Width (in)                                          | 53 1/2                                  | 63 1/2              | 74       | 84                     | 84                                                                                                     | 94     |  |
| Working Height (in)                                         | 25 1/4                                  | 27 1/2              |          | 34                     |                                                                                                        |        |  |
| Overall Width (in)                                          | 54 3/4                                  | 64 3/4              | 75 1/4   | 85 1/4                 | 85 1/2                                                                                                 | 95 1/2 |  |
| Overall Length (in)                                         | 40 1/2                                  | 37 3/4              | 45 1/2   |                        | 54                                                                                                     |        |  |
| Impeller Diameter (in)                                      | 22                                      |                     | 24       |                        | 27 1/2                                                                                                 |        |  |
| Impeller Width (in)                                         | 6                                       | 7                   | 9        |                        | 10 1/2                                                                                                 |        |  |
| Impeller (rpm)                                              | 540                                     |                     |          | 540                    |                                                                                                        |        |  |
| Main Auger Diameter (in)                                    | 15                                      |                     |          |                        | 20                                                                                                     |        |  |
| Auger driven system                                         | Chain No.60                             |                     |          |                        | Chain No.60 H                                                                                          |        |  |
| Auger (rpm)                                                 | 170 200                                 |                     |          |                        | 170                                                                                                    |        |  |
| Chute Rotation                                              | Manual or hydraulic<br>-                |                     |          |                        | Manual - worm gear<br>w/ handle.<br>Hydraulic - cylinder (2"x8") including bracket,<br>hoses, and tips |        |  |
| Replaceable and Reversible                                  | Yes                                     |                     |          |                        | No                                                                                                     |        |  |
| Cutting Edge Dimension (in)                                 | 3/8 x 1 1/2                             |                     |          |                        | 1/2 x 3                                                                                                |        |  |
| Main Driving System                                         | Driveline series 40 Driveline series 50 |                     |          | 60                     |                                                                                                        |        |  |
| Chain Idler                                                 | Yes                                     |                     |          |                        | Yes                                                                                                    |        |  |
| Parking Stand                                               | Yes                                     |                     |          |                        | Yes                                                                                                    |        |  |
| Number of Auger Shear Bolt                                  | 1 (on the drive shaft)                  |                     |          |                        | 1 (on the drive shaft)                                                                                 |        |  |
| Number of Impeller Shear Bolt                               | 1 (on the driveline)                    |                     |          |                        | 1 (on the driveline)                                                                                   |        |  |
| Type of Hitch                                               | 3 pts,                                  | CAT 1               | 3 pts, C | 3 pts, CAT 1 & 2       |                                                                                                        | CAT 2  |  |
| Quick Hitch Compatibility                                   | Ye                                      | Yes Yes, CAT 1 only |          |                        | Yes, CAT 2                                                                                             |        |  |
| Gearbox Warranty                                            | 6-years includes seals                  |                     |          | 6-years includes seals |                                                                                                        |        |  |